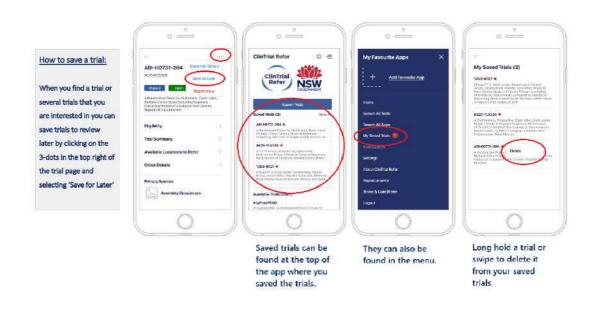

#### **Save Trials to Compare Your Options**

Follow the instructions below to create a saved list of trials that you can refer back to when searching for studies that might be of interest. You can use this for self review or you can share

with your health care professional to discuss eligibility criteria and suitability in more detail.